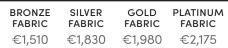

LOVE SEAT SOFA

**INCHES** 

€1,200

**CHAIR** 

MARCO FOOTSTOOL

AVAILABLE WITH STORAGE . €150 EXTRA

W 31 D 39 H 33 **INCHES** W 26 D 26 H 18

W 67

D 67

CM W 112 D 100 H 84 CM

BRONZE SILVER GOLD PLATINUM FABRIC FABRIC FABRIC FABRIC

€1,715

€1,575

W 44 D 39 H 33 INCHES

€1,875

| BRONZE<br>FABRIC | SILVER<br>FABRIC | GOLD<br>FABRIC | PLATINUM<br>FABRIC |
|------------------|------------------|----------------|--------------------|
| €1,110           | €1,345           | €1,490         | €1,620             |