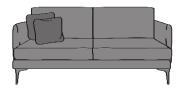

01 4501122

021 4360005

091 705669

GRAND

ND 3 SEATER SOFA

2 SEATER SOFA

INCHES W 108 D 39 H 33 INCHES W 82 D 39 H 33 INCHES W 57 D 39 H 33 CM W 276 D 100 H 84 CM W 210 D 100 H 84 CM W 159 D 100 H 84

| BRONZE | SILVER | GOLD   | PLATINUM |
|--------|--------|--------|----------|
| FABRIC | FABRIC | FABRIC | FABRIC   |
| €1,840 | €2,470 | €2,670 | €2,920   |