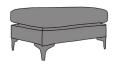

LOVE SEAT SOFA

**INCHES** 

€1,200

**CHAIR** 

MARCO FOOTSTOOL

AVAILABLE WITH STORAGE . €150 EXTRA

W 31 D 39 H 33 **INCHES** W 26 D 26 H 18

W 67

D 67

CM W 112 D 100 H 84 CM

BRONZE SILVER GOLD PLATINUM FABRIC FABRIC FABRIC FABRIC

€1,715

€1,575

W 44 D 39 H 33 INCHES

€1,875

| BRONZE<br>FABRIC | SILVER<br>FABRIC | GOLD<br>FABRIC | PLATINUM<br>FABRIC |
|------------------|------------------|----------------|--------------------|
| €1,110           | €1,345           | €1,490         | €1,620             |