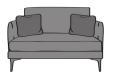

LOVE SEAT SOFA

**INCHES** 

€1,200

**CHAIR** 

MARCO FOOTSTOOL

AVAILABLE WITH STORAGE . €150 EXTRA

W 31 D 39 H 33 **INCHES** W 26 D 26 H 18

W 67