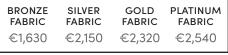

D 67

CM W 112 D 100 H 84 CM

BRONZE SILVER GOLD PLATINUM FABRIC FABRIC FABRIC FABRIC

€1,715

€1,575

W 44 D 39 H 33 INCHES

€1,875

| BRONZE<br>FABRIC | SILVER<br>FABRIC | GOLD<br>FABRIC | PLATINUM<br>FABRIC |
|------------------|------------------|----------------|--------------------|
| €1,110           | €1,345           | €1,490         | €1,620             |