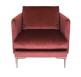

LOVE SEAT SOFA

**INCHES** 

€1,200

**CHAIR** 

MARCO FOOTSTOOL

AVAILABLE WITH STORAGE . €150 EXTRA

W 31 D 39 H 33 **INCHES** W 26 D 26 H 18

W 67