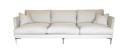

01 4501122

021 4360005

091 705669

GRAND

ND 3 SEATER SOFA

2 SEATER SOFA

INCHES W 108 D 39 H 33 INCHES W 82 D 39 H 33 INCHES W 57 D 39 H 33 CM W 276 D 100 H 84 CM W 210 D 100 H 84 CM W 159 D 100 H 84

| BRONZE | SILVER | GOLD   | PLATINUM |
|--------|--------|--------|----------|
| FABRIC | FABRIC | FABRIC | FABRIC   |
| €1,840 | €2,470 | €2,670 | €2,920   |