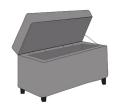

HARPER STOOL WITH STORAGE

|        | BRONZE<br>FABRIC | SILVER<br>FABRIC | GOLD<br>FABRIC | PLATINUM<br>FABRIC |
|--------|------------------|------------------|----------------|--------------------|
| SMALL  | €630             | €820             | €975           | €1065              |
| MEDIUM | €655             | €850             | €1010          | €1090              |
| LARGE  | €675             | €880             | €1045          | €1150              |