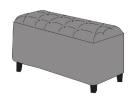

HARPER STOOL DEEP BUTTONED

|        | BRONZE<br>FABRIC | SILVER<br>FABRIC | GOLD<br>FABRIC | PLATINUM<br>FABRIC |
|--------|------------------|------------------|----------------|--------------------|
| SMALL  | €630             | €820             | €975           | €1065              |
| MEDIUM | €655             | €850             | €1010          | €1090              |
| LARGE  | €675             | €880             | €1045          | €1150              |