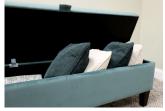

## HARPER MEASUREMENTS CM

 SMALL
 W 76
 D 43
 H 50

 MEDIUM
 W 137
 D 43
 H 50

 LARGE
 W 168
 D 43
 H 50

HARPER STOOL

|        | BRONZE<br>FABRIC | SILVER<br>FABRIC | GOLD<br>FABRIC | PLATINUM<br>FABRIC |
|--------|------------------|------------------|----------------|--------------------|
| SMALL  | €460             | €650             | €805           | €895               |
| MEDIUM | €485             | €680             | €840           | €940               |
| LARGE  | €505             | €710             | €875           | €980               |