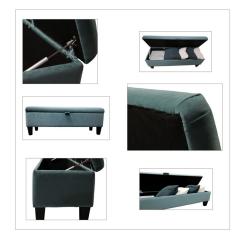

## HARPER MEASUREMENTS CM

 SMALL
 W 76
 D 43
 H 50

 MEDIUM
 W 137
 D 43
 H 50

 LARGE
 W 168
 D 43
 H 50

HARPER STOOL

|        | BRONZE<br>FABRIC | SILVER<br>FABRIC | GOLD<br>FABRIC | PLATINUM<br>FABRIC |
|--------|------------------|------------------|----------------|--------------------|
| SMALL  | €460             | €650             | €805           | €895               |
| MEDIUM | €485             | €680             | €840           | €940               |
| LARGE  | €505             | €710             | €875           | €980               |

20 YEAR FRAME GUARANTEE

LEG OPTIONS: CHROME, BRASS, LIGHT OR DARK WITH OR WITHOUT CASTORS
HEIGHT MAY VARY DEPENDING ON LEG OPTION