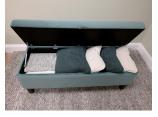

HARPER STOOL WITH STORAGE

|        | BRONZE<br>FABRIC | SILVER<br>FABRIC | GOLD<br>FABRIC | PLATINUM<br>FABRIC |
|--------|------------------|------------------|----------------|--------------------|
| SMALL  | €630             | €820             | €975           | €1065              |
| MEDIUM | €655             | €850             | €1010          | €1090              |
| LARGE  | €675             | €880             | €1045          | €1150              |