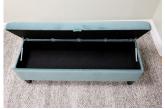

HARPER STOOL WITH STORAGE

|        | BRONZE<br>FABRIC | SILVER<br>FABRIC | GOLD<br>FABRIC | PLATINUM<br>FABRIC |
|--------|------------------|------------------|----------------|--------------------|
| SMALL  | €630             | €820             | €975           | €1065              |
| MEDIUM | €655             | €850             | €1010          | €1090              |
| LARGE  | €675             | €880             | €1045          | €1150              |