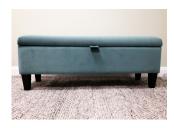

HARPER STOOL WITH STORAGE

|        | BRONZE<br>FABRIC | SILVER<br>FABRIC | GOLD<br>FABRIC | PLATINUM<br>FABRIC |
|--------|------------------|------------------|----------------|--------------------|
| SMALL  | €630             | €820             | €975           | €1065              |
| MEDIUM | €655             | €850             | €1010          | €1090              |
| LARGE  | €675             | €880             | €1045          | €1150              |