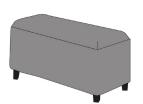

## HARPER MEASUREMENTS CM

 SMALL
 W 76
 D 43
 H 50

 MEDIUM
 W 137
 D 43
 H 50

 LARGE
 W 168
 D 43
 H 50

HARPER STOOL

|        | BRONZE<br>FABRIC | SILVER<br>FABRIC | GOLD<br>FABRIC | PLATINUM<br>FABRIC |
|--------|------------------|------------------|----------------|--------------------|
| SMALL  | €460             | €650             | €805           | €895               |
| MEDIUM | €485             | €680             | €840           | €940               |
| LARGE  | €505             | €710             | €875           | €980               |