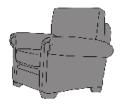

CHAIR

IMPERIAL FOOTSTOOL AVAILABLE WITH STORAGE . €150 EXTRA

 INCHES
 W 39
 D 40
 H 37
 INCHES
 W 28
 D 22
 H 15

 CM
 W 100
 D 102
 H 94
 CM
 W 72
 D 56
 H 38

| BRONZE | SILVER | GOLD   | PLATINUM |
|--------|--------|--------|----------|
| FABRIC | FABRIC | FABRIC | FABRIC   |
| €1,050 | €1,330 | €1,605 | €1,865   |