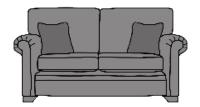

057 8626219

01 4501122

021 4360005

091 705669

3 SEATER SOFA

**2 SEATER SOFA** 

**LOVE SEAT SOFA** 

 INCHES
 W 80 D 40 H 37 INCHES

 CM
 W 207 D 102 H 94 CM

W 70 D 40 H 37 **INCHES** W 180 D 102 H 94 **CM** 

W 55 D 40 H 37 W 140 D 102 H 94

| BRONZE | SILVER | GOLD   | PLATINUM |
|--------|--------|--------|----------|
| FABRIC | FABRIC | FABRIC | FABRIC   |
| €1,710 | €2,195 | €2,450 | €2,785   |

| BRONZE | SILVER | GOLD   | PLATINUM |
|--------|--------|--------|----------|
| FABRIC | FABRIC | FABRIC | FABRIC   |
| €1,650 | €2,050 | €2,315 | €2,575   |

| BRONZE | SILVER | GOLD   | PLATINUM |
|--------|--------|--------|----------|
| FABRIC | FABRIC | FABRIC | FABRIC   |
| €1,330 | €1,665 | €1,855 | €2,115   |