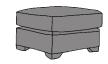

CHAIR

IMPERIAL FOOTSTOOL AVAILABLE WITH STORAGE . €150 EXTRA

 INCHES
 W 39
 D 40
 H 37
 INCHES
 W 28
 D 22
 H 15

 CM
 W 100
 D 102
 H 94
 CM
 W 72
 D 56
 H 38

| BRONZE | SILVER | GOLD   | PLATINUM |
|--------|--------|--------|----------|
| FABRIC | FABRIC | FABRIC | FABRIC   |
| €1,050 | €1,330 | €1,605 | €1,865   |