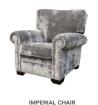

CHAIR

IMPERIAL FOOTSTOOL AVAILABLE WITH STORAGE . €150 EXTRA

 INCHES
 W 39
 D 40
 H 37
 INCHES
 W 28
 D 22
 H 15

 CM
 W 100
 D 102
 H 94
 CM
 W 72
 D 56
 H 38

| BRONZE | SILVER | GOLD   | PLATINUM |
|--------|--------|--------|----------|
| FABRIC | FABRIC | FABRIC | FABRIC   |
| €1,050 | €1,330 | €1,605 | €1,865   |

| BRONZE | SILVER | GOLD   | PLATINUM |
|--------|--------|--------|----------|
| FABRIC | FABRIC | FABRIC | FABRIC   |
| €350   | €395   | €450   | €505     |