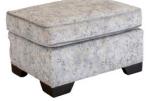

#### IMPERIAL FOOTSTOOL

| INCHES | W 28 | D 22 | H 15 |
|--------|------|------|------|
| СМ     | W 72 | D 56 | H 38 |

### IMPERIAL FOOTSTOOL

| INCHES | W 25.5 | D 28.5 | H 18 |
|--------|--------|--------|------|
| СМ     | W 65   | D 71   | H 45 |

| BRONZE | SILVER | GOLD   | PLATINUM |
|--------|--------|--------|----------|
| FABRIC | FABRIC | FABRIC | FABRIC   |
| €350   | €395   | €450   | €505     |