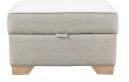

#### IMPERIAL STORAGE FOOTSTOOL

| INCHES | W 25.5 | D 28.5 | H 18 |
|--------|--------|--------|------|
| СМ     | W 65   | D 71   | H 45 |
| r      |        |        |      |

| BRONZE | SILVER | GOLD   | PLATINUM |
|--------|--------|--------|----------|
| FABRIC | FABRIC | FABRIC | FABRIC   |
| €500   | €545   | €600   | €655     |