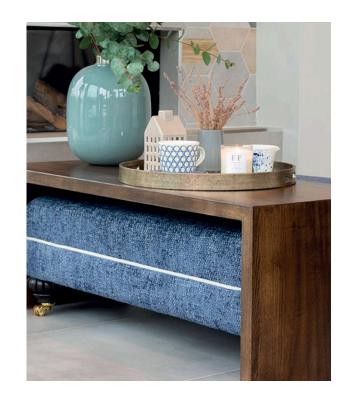

## TRAY TABLES

057 8626219 LAOIS 01 4501122 DUBLIN 021 4360005 CORK 091 705669 GALWAY

info@finlinefurniture.ie

Hand crafted from solid wood, and stained in a dark brown tone, our Tray Tables are crafted exclusively for Finline by a skilled local joiner. These Tray Tables are both practical and attractive in equal measure. They are the perfect accompaniment to many of our footstools.

## Available in three sizes:

Small: fits over our Footstools & Islands

Medium: fits over our Ottomans, Ottolongs and

Monroe Footstool

Large: fits over our Ottogrand \*

\*It is not possible to get the 'Ottogrand with Storage' and fit a tray table with this.

Small: €450 Medium: €480 Large: €500

Small: 77cm X 35cm X 49cm Medium: 82.5cm X 45cm X 43cm Large: 112cm X 45cm X 43 cm