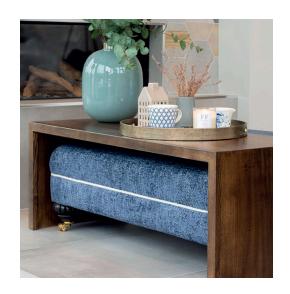

## TRAY TABLES

057 8626219 LAOIS 01 4501122 DUBLIN 021 4360005 CORK 091 705669 GALWAY

info@finlinefurniture.ie

Hand crafted from solid wood, and stained in a dark brown tone, our Tray Tables are crafted exclusively for Finline by a skilled local joiner. These Tray Tables are both practical and attractive in equal measure. They are the perfect accompaniment to many of our footstools.

## Available in three sizes:

Small: fits over our Footstools & Islands

Medium: fits over our Ottomans, Ottolongs and

Monroe Footstool

Large: fits over our Ottogrand \*

\*It is not possible to get the 'Ottogrand with Storage' and fit a tray table with this.

Small: €450 Medium: €480 Large: €500

Small: 77cm X 35cm X 49cm Medium: 82.5cm X 45cm X 43cm Large: 112cm X 45cm X 43 cm