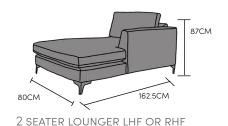

# 108CM 162.5CM

3 SEATER LOUNGER LHF OR RHF

 INCHES
 W
 64
 D
 42
 H
 35

 CM
 W
 162
 D
 108
 H
 87

| LOMOND | ORGIN  | MUSTANG | CHELSEA<br>/CAPRI |
|--------|--------|---------|-------------------|
| €2,310 | €2,310 | €2,730  | €2,730            |

INCHES W 64 D 31 H 35 CM W 162 D 80 H 87

| LOMOND | ORGIN  | MUSTANG | CHELSEA<br>/CAPRI |
|--------|--------|---------|-------------------|
| €1,890 | €1,890 | €1,940  | €1,995            |