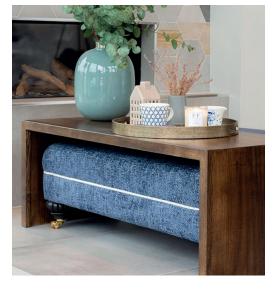

## FINLINE FURNITURE

 057 8626219
 LAOIS

 01 4501122
 DUBLIN

 021 4360005
 CORK

 091 705669
 GALWAY

info@finlinefurniture.ie

Hand crafted from solid wood, and stained in a dark brown tone, our Tray Tables are crafted exclusively for Finline by a skilled local joiner. These tray tables are both practical and attractive in equal measure. They are the perfect accompaniment to many of our footstools.

## Available in three sizes:

Small: – fit over our Footstools & Islands Medium: – fit over our Ottomans & Ottolongs Large: – fit over our Ottogrands

Small: 77cm X 35cm X 49cm Medium: 84cm X 45cm X 47cm Large: 112cm X 45cm X 43 cm