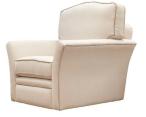

# Finline furniture



### OTHELLO SWIVEL CHAIR

| 057 8626219 | LAOIS  |
|-------------|--------|
| 01 4501122  | DUBLIN |
| 021 4360005 | CORK   |
| 091 705669  | GALWAY |
|             |        |

info@finlinefurniture.ie







# SCAN ME

**OTHELLO SWIVEL CHAIR** 

| INCHES | W 37 | D 37 | H 40  |
|--------|------|------|-------|
| СМ     | W 94 | D 94 | H 101 |

| BRONZE | SILVER | GOLD   | PLATINUM |
|--------|--------|--------|----------|
| FABRIC | FABRIC | FABRIC | FABRIC   |
| €1,200 | €1,425 | €1,615 | €1,930   |

# ARM THROWS

| BRONZE | SILVER | GOLD | PLATINUM |
|--------|--------|------|----------|
| €55    | €75    | €90  | €100     |

1092023

20 YEAR FRAME GUARANTEE MEDIUM SEAT DENSITY COMES AS STANDARD, A SOFT OR FIRM SEAT OPTION ALSO AVAILABLE UPON REQUEST CHAIR AS STANDARD COMES SELF PIPED

## SWIVEL ROTATES A FULL 360°

# MOST OF OUR ARMCHAIRS HAVE THE OPTION TO ADD A SWIVEL TO THEM

ENQUIRE WITH YOUR SALES ASSISTANT FOR MORE INFORMATION