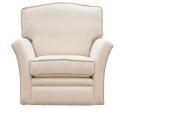

### OTHELLO SWIVEL CHAIR

| 057 8626219 | LAOIS  |
|-------------|--------|
| 01 4501122  | DUBLIN |
| 021 4360005 | CORK   |
| 091 705669  | GALWAY |
|             |        |

info@finlinefurniture.ie

# SCAN ME

**OTHELLO SWIVEL CHAIR** 

| INCHES | W 37 | D 37 | H 40  |
|--------|------|------|-------|
| СМ     | W 94 | D 94 | H 101 |

| BRONZE | SILVER | GOLD   | PLATINUM |
|--------|--------|--------|----------|
| FABRIC | FABRIC | FABRIC | FABRIC   |
| €1,200 | €1,425 | €1,615 | €1,930   |