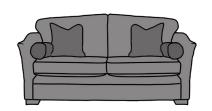

3 SEATER SOFA

2 SEATER SOFA

W 80

INCHES CM W 100 D 41 H 40 INCHES W 253 D 105 H 103 CM W 90 D 41 H 40 **INCHES** W 228 D 105 H 103 **CM** 

W 202 D 105 H 103

D 41 H 40

BRONZE SILVER GOLD FABRIC FABRIC FABRIC FABRIC FABRIC FABRIC €2,150 €2,590 €3,215 €3,695

BRONZE SILVER GOLD PLATINUM FABRIC FABRIC FABRIC FABRIC FABRIC €2,870 €2,695 €3,195

BRONZE SILVER GOLD FABRIC
€1,780 €2,185 €2,515 €2,995

LOVE SEAT SOFA

CHAIR
SWIVEL OPTION AVAILABLE - €100 EXTRA

OTHELLO FOOTSTOOL