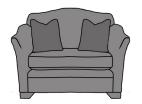

BRONZE SILVER GOLD PLATINUM FABRIC FABRIC FABRIC FABRIC FABRIC €2,870 €2,695 €3,195

BRONZE SILVER GOLD FABRIC
€1,780 €2,185 €2,515 €2,995

LOVE SEAT SOFA

CHAIR
SWIVEL OPTION AVAILABLE - €100 EXTRA

OTHELLO FOOTSTOOL

AVAILABLE WITH STORAGE . €150 EXTRA

INCHES CM W 53 D 41 H 40 **INCHES** W 135. D 105 H 103 **CM** 

€2,355

W 37 D 37 H 40 **INCHES** W 94 D 94 H 101 **CM**  W 28 D 22 H 15 W 72 D 56 H 40

BRONZE SILVER FABRIC FABRIC