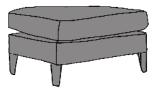

## FOOTSTOOL

| INCHES | W 28 | D 22 | H 19 |
|--------|------|------|------|
| СМ     | W 72 | D 56 | H 48 |

NOLAN FOOTSTOOL

| BRONZE | SILVER | GOLD   | PLATINUM |
|--------|--------|--------|----------|
| FABRIC | FABRIC | FABRIC | FABRIC   |
| €305   | €380   | €440   | €485     |

NOLAN STORAGE FOOTSTOOL

| BRONZE | SILVER | GOLD   | PLATINUM |
|--------|--------|--------|----------|
| FABRIC | FABRIC | FABRIC | FABRIC   |
| €455   | €530   | €590   |          |