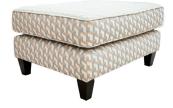

## FOOTSTOOL

| INCHES | W 28 | D 22 | H 19 |
|--------|------|------|------|
| СМ     | W 72 | D 56 | H 48 |

NOLAN FOOTSTOOL

| BRONZE | SILVER | GOLD   | PLATINUM |
|--------|--------|--------|----------|
| FABRIC | FABRIC | FABRIC | FABRIC   |
| €305   | €380   | €440   | €485     |

NOLAN STORAGE FOOTSTOOL

| BRONZE | SILVER | GOLD   | PLATINUM |
|--------|--------|--------|----------|
| FABRIC | FABRIC | FABRIC | FABRIC   |
| €455   | €530   | €590   |          |