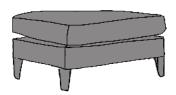

## ISLAND

| INCHES | W 33 | D 28 | H 19 |  |
|--------|------|------|------|--|
| СМ     | W 84 | D 71 | H 48 |  |

**NOLAN ISLAND** 

| BRONZE | SILVER | GOLD   | PLATINUM |
|--------|--------|--------|----------|
| FABRIC | FABRIC | FABRIC | FABRIC   |
| €425   | €600   | €750   | €845     |

NOLAN STORAGE ISLAND

| BRONZE | SILVER | GOLD   | PLATINUM |
|--------|--------|--------|----------|
| FABRIC | FABRIC | FABRIC | FABRIC   |
| €575   | €720   | €900   | €995     |

1092023

20 YEAR FRAME GUARANTEE