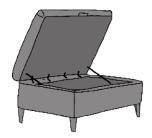

NOLAN STORAGE FOOTSTOOL

| BRONZE | SILVER | GOLD   | PLATINUM |
|--------|--------|--------|----------|
| FABRIC | FABRIC | FABRIC | FABRIC   |
| €455   | €530   | €590   |          |

NOLAN STORAGE ISLAND

| BRONZE | SILVER | GOLD   | PLATINUM |
|--------|--------|--------|----------|
| FABRIC | FABRIC | FABRIC | FABRIC   |
| €575   | €720   | €900   | €995     |

1092023

20 YEAR FRAME GUARANTEE