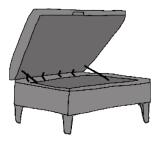

NOLAN STORAGE FOOTSTOOL

| BRONZE | SILVER | GOLD   | PLATINUM |
|--------|--------|--------|----------|
| FABRIC | FABRIC | FABRIC | FABRIC   |
| €455   | €530   | €590   |          |