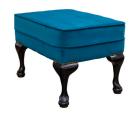

## **QUEEN ANNE FOOTSTOOL**

 INCHES
 W 23
 D 16
 H 16

 CM
 W 58
 D 41
 H 41

|   | BRONZE | SILVER | GOLD   | PLATINUM |
|---|--------|--------|--------|----------|
|   | FABRIC | FABRIC | FABRIC | FABRIC   |
| l | €330   | €400   | €440   | €485     |