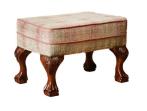

## KING FOOTSTOOL

 INCHES
 W 23
 D 16
 H 16

 CM
 W 58
 D 41
 H 41

| BRONZE | SILVER | GOLD   | PLATINUM |
|--------|--------|--------|----------|
| FABRIC | FABRIC | FABRIC | FABRIC   |
| €360   | €415   | €490   | €565     |