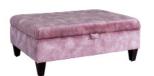

#### OTTOMAN

INCHES W 41 D 29 H 15 CM W 104 D 74 H 38

STORAGE OTTOMAN

DEEP BUTTON OTTOMAN

OTTOMAN

### STORAGE OPTION

| BRONZE | SILVER | GOLD   | PLATINUM |
|--------|--------|--------|----------|
| FABRIC | FABRIC | FABRIC | FABRIC   |
| €590   | €760   | €900   | €985     |