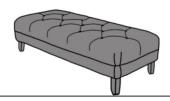

DEEP BUTTON OTTOLONG

STORAGE OTTOLONG

#### **DEEP BUTTON OPTION**

| BRONZE | SILVER | GOLD   | PLATINUM |
|--------|--------|--------|----------|
| FABRIC | FABRIC | FABRIC | FABRIC   |
| €590   | €760   | €900   | €985     |