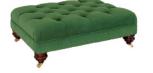

DEEP BUTTON OTTOLONG

STORAGE OTTOLONG

#### OTTOMAN

INCHES W 41 D 29 H 15 CM W 104 D 74 H 38

STORAGE OTTOMAN

DEEP BUTTON OTTOMAN

OTTOMAN