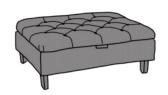

#### OTTOMAN

INCHES W 41 D 29 H 15 CM W 104 D 74 H 38

STORAGE OTTOMAN

DEEP BUTTON OTTOMAN

OTTOMAN