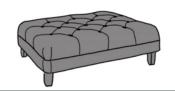

#### OTTOMAN

INCHES W 41 D 29 H 15 CM W 104 D 74 H 38

STORAGE OTTOMAN

DEEP BUTTON OTTOMAN

OTTOMAN

#### **DEEP BUTTON OPTION**

| BRONZE | SILVER | GOLD   | PLATINUM |
|--------|--------|--------|----------|
| FABRIC | FABRIC | FABRIC | FABRIC   |
| €590   | €760   | €900   | €985     |