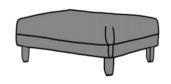

#### OTTOMAN

INCHES W 41 D 29 H 15 CM W 104 D 74 H 38

STORAGE OTTOMAN

DEEP BUTTON OTTOMAN

OTTOMAN