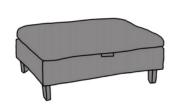

#### OTTOMAN

INCHES W 41 D 29 H 15 CM W 104 D 74 H 38

STORAGE OTTOMAN

DEEP BUTTON OTTOMAN

OTTOMAN