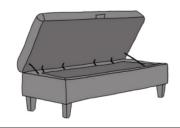

DEEP BUTTON OTTOLONG

STORAGE OTTOLONG

### STORAGE OPTION

| BRONZE | SILVER | GOLD   | PLATINUM |
|--------|--------|--------|----------|
| FABRIC | FABRIC | FABRIC | FABRIC   |
| €590   | €760   | €900   | €985     |