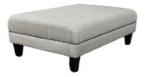

#### OTTOMAN

INCHES W 41 D 29 H 15 CM W 104 D 74 H 38

STORAGE OTTOMAN

DEEP BUTTON OTTOMAN

OTTOMAN