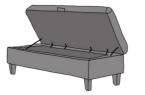

DEEP BUTTON OTTOLONG

STORAGE OTTOLONG

### STORAGE OPTION

| BRONZE | SILVER | GOLD   | PLATINUM |
|--------|--------|--------|----------|
| FABRIC | FABRIC | FABRIC | FABRIC   |
| €590   | €760   | €900   | €985     |