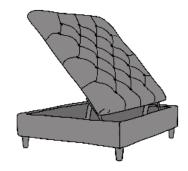

DEEP BUTTON & STORAGE OTTOGRAND

### **DEEP BUTTON & STORAGE**

| BRONZE | SILVER | GOLD   | PLATINUM |
|--------|--------|--------|----------|
| FABRIC | FABRIC | FABRIC | FABRIC   |
| €885   | €1,105 | €1,285 | €1,500   |

1092023

**20 YEAR FRAME GUARANTEE** 

#### STORAGE

| BRONZE |      | GOLD   | PLATINUM |
|--------|------|--------|----------|
| FABRIC |      | FABRIC | FABRIC   |
| €715   | €935 | €1,115 | €1,330   |