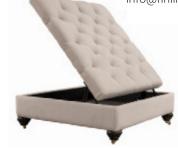

DEEP BUTTON & STORAGE OTTOGRAND

### **DEEP BUTTON & STORAGE**

| BRONZE | SILVER | GOLD   | PLATINUM |
|--------|--------|--------|----------|
| FABRIC | FABRIC | FABRIC | FABRIC   |
| €885   | €1,105 | €1,285 | €1,500   |

1092023

**20 YEAR FRAME GUARANTEE** 

#### STORAGE

| BRONZE |      | GOLD   | PLATINUM |
|--------|------|--------|----------|
| FABRIC |      | FABRIC | FABRIC   |
| €715   | €935 | €1,115 | €1,330   |