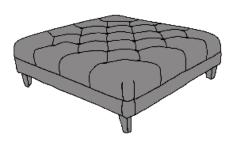

# Finline furniture

## **OTTOGRAND**

 057 8626219
 LAOIS

 01 4501122
 DUBLIN

 021 4360005
 CORK

 091 705669
 GALWAY

info@finlinefurniture.ie



OTTOGRAND



DEEP BUTTON OTTOGRAND



DEEP BUTTON & STORAGE OTTOGRAND

#### OTTOGRAND

 INCHES
 W 41
 D 41
 H 15

 CM
 W 105
 D 105
 H 38



#### **DEEP BUTTON**

| BRONZE | SILVER | GOLD   | PLATINUM |
|--------|--------|--------|----------|
| FABRIC | FABRIC | FABRIC | FABRIC   |
| €715   | €935   | €1,115 | €1,330   |



### **DEEP BUTTON & STORAGE**

| BRONZE | SILVER | GOLD   | PLATINUM |
|--------|--------|--------|----------|
| FABRIC | FABRIC | FABRIC | FABRIC   |
| €885   | €1,105 | €1,285 | €1,500   |

1092023

**20 YEAR FRAME GUARANTEE** 

LEG OPTIONS: LIGHT OR DARK FINISH

HEIGHT MAY VARY DEPENDING ON LEG OPTION



PLAIN

| BRONZE | SILVER | GOLD   | PLATINUM |
|--------|--------|--------|----------|
| FABRIC | FABRIC | FABRIC | FABRIC   |
| €545   | €765   | €945   | €1,160   |

#### STORAGE

| BRONZE |      | GOLD   | PLATINUM |
|--------|------|--------|----------|
| FABRIC |      | FABRIC | FABRIC   |
| €715