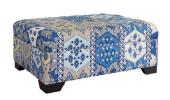

# **MONROE**

## **FOOTSTOOL**

057 8626219 LAOIS 01 4501122 DUBLIN 021 4360005 CORK 091 705669 GALWAY

info@finlinefurniture.ie

#### MONROE FOOTSTOOL

INCHES W 41 D 30 H 17 CM W 104 D 74 H 44

### **FOOTSTOOL**

| BRONZE | SILVER | GOLD   | PLATINUM |
|--------|--------|--------|----------|
| FABRIC | FABRIC | FABRIC | FABRIC   |
| €485   | €605   | €755   | €900     |