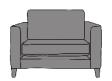

3 SEATER SOFA

D 37 H 35 INCHES W 90 W 228 D 94 H 90 CM

MUSTANG CHELSEA

LOMOND **ORGIN** /CAPRI €2,865 €2.865 €3,250 €3,250

2 SEATER SOFA

W 63 D 37 H 35 W162 D 94 H 90

MUSTANG CHELSEA LOMOND **ORGIN** /CAPRI €2,205 €2,205 €2,375 €2,425