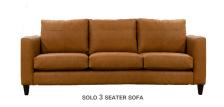

3 SEATER SOFA

D 37 H 35 INCHES W 90 W 228 D 94 H 90 CM

MUSTANG CHELSEA

LOMOND **ORGIN** /CAPRI €2,865 €2.865 €3,250 €3,250

2 SEATER SOFA

W 63 D 37 H 35 W162 D 94 H 90

MUSTANG CHELSEA LOMOND **ORGIN** /CAPRI €2,205 €2,205 €2,375 €2,425