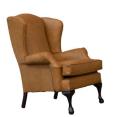

## **PLAIN BACK**

**INCHES** 

СМ

W 32 D 33 H 41 W 82 D 85 H 104

**INCHES** СМ

**BUTTON BACK** 

W 32 D 33 H 41 W 82 D 85 H 104

ORGIN MUSTANG CHELSEA /CAPRI €1.765 €1.985 €2.040