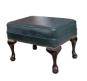

## **QUEEN ANNE FOOTSTOOL**

**INCHES** W 23 D 16 H 16 СМ W 58 D 41 H 41

LOMOND ORGIN MUSTANG CHELSEA /CAPRI €715 €715 €770 €830

1092023

20 YEAR FRAME GUARANTEE

MEDIUM SEAT DENSITY COMES AS STANDARD, A SOFT OR FIRM SEAT OPTION ALSO AVAILABLE UPON REQUEST **CHAIR AS STANDARD COMES SELF PIPED** 