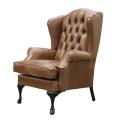

## F LEATHER QUEEN ANNE 057 8626219

057 8626219

**DUBLIN** CORK

**LAOIS** 

021 4360005 091 705669

**GALWAY** 

info@finlinefurniture.ie









## **PLAIN BACK**

**INCHES** 

СМ

W 32 D 33 H 41 W 82 D 85 H 104

**INCHES** СМ

**BUTTON BACK** 

W 32 D 33 H 41 W 82 D 85 H 104

ORGIN MUSTANG CHELSEA /CAPRI €1.765 €1.985 €2.040

ORGIN MUSTANG CHELSEA /CAPRI €1.965 €2,240 €2,185



## **QUEEN ANNE FOOTSTOOL**

**INCHES** W 23 D 16 H 16 СМ W 58 D 41 H 41

LOMOND ORGIN MUSTANG CHELSEA /CAPRI €715 €715 €770 €830

1092023

20 YEAR FRAME GUARANTEE

MEDIUM SEAT DENSITY COMES AS STANDARD, A SOFT OR FIRM SEAT OPTION ALSO AVAILABLE UPON REQUEST **CHAIR AS STANDARD COMES SELF PIPED** 

LEG OPTIONS: LIGHT OR DARK FINISH

SIZES CANNOT BE ALTERED ON YOUR LEATHER