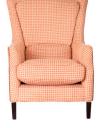

## HARVARD

057 8626219 LAOIS 01 4501122 DUBLIN 021 4360005 CORK 091 705669 GALWAY

info@finlinefurniture.ie

HARVARD CHAIR

 INCHES
 W 30
 D 36
 H 39

 CM
 W 77
 D 92
 H 100

| BRONZE | SILVER | GOLD   | PLATINUM |
|--------|--------|--------|----------|
| FABRIC | FABRIC | FABRIC | FABRIC   |
| €840   | €995   | €1,185 | €1,395   |