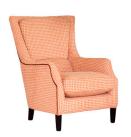

## HARVARD

057 8626219 LAOIS 01 4501122 DUBLIN 021 4360005 CORK 091 705669 GALWAY

info@finlinefurniture.ie

HARVARD CHAIR

 INCHES
 W 30
 D 36
 H 39

 CM
 W 77
 D 92
 H 100

| BRONZE | SILVER | GOLD   | PLATINUM |
|--------|--------|--------|----------|
| FABRIC | FABRIC | FABRIC | FABRIC   |
| €840   | €995   | €1,185 | €1,395   |