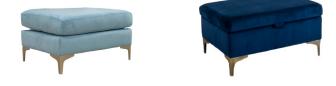

## FOOTSTOOL

| INCHES | W 31 | D 25 | H 16 |
|--------|------|------|------|
| СМ     | W 80 | D 63 | H 41 |

**BALTIMORE FOOTSTOOL** 

| BRONZE | SILVER | GOLD   | PLATINUM |
|--------|--------|--------|----------|
| FABRIC | FABRIC | FABRIC | FABRIC   |
| €380   | €455   | €505   | €595     |

**BALTIMORE STORAGE FOOTSTOOL** 

| BRONZE | SILVER | GOLD   | PLATINUM |
|--------|--------|--------|----------|
| FABRIC | FABRIC | FABRIC | FABRIC   |
| €530   | €605   | €655   |          |

| S | W 42  | D 25 | H 16 |
|---|-------|------|------|
|   | W 108 | D 63 | H 41 |