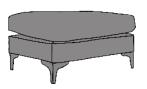

## FOOTSTOOL

| INCHES | W 31 | D 25 | H 16 |
|--------|------|------|------|
| СМ     | W 80 | D 63 | H 41 |

**BALTIMORE FOOTSTOOL** 

| BRONZE | SILVER | GOLD   | PLATINUM |
|--------|--------|--------|----------|
| FABRIC | FABRIC | FABRIC | FABRIC   |
| €380   | €455   | €505   | €595     |