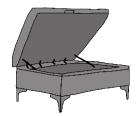

**BALTIMORE STORAGE FOOTSTOOL** 

| BRONZE | SILVER | GOLD   | PLATINUM |
|--------|--------|--------|----------|
| FABRIC | FABRIC | FABRIC | FABRIC   |
| €530   | €605   | €655   |          |

| S | W 42  | D 25 | H 16 |
|---|-------|------|------|
|   | W 108 | D 63 | H 41 |