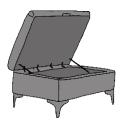

**BALTIMORE STORAGE FOOTSTOOL** 

| BRONZE | SILVER | GOLD   | PLATINUM |
|--------|--------|--------|----------|
| FABRIC | FABRIC | FABRIC | FABRIC   |
| €530   | €605   | €655   |          |

| S | W 42  | D 25 | H 16 |
|---|-------|------|------|
|   | W 108 | D 63 | H 41 |