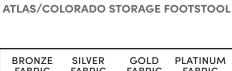

ATLAS/COLORADO FOOTSTOOL

| BRONZE | SILVER | GOLD   | PLATINUM |
|--------|--------|--------|----------|
| FABRIC | FABRIC | FABRIC | FABRIC   |
| €355   | €405   | €445   | €505     |

ATLAS/COLORADO ISLAND

| BRONZE | SILVER | GOLD   | PLATINUM |
|--------|--------|--------|----------|
| FABRIC | FABRIC | FABRIC | FABRIC   |
| €505   | €555   | €595   | €655     |