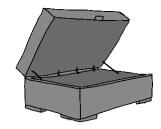

### FOOTSTOOL & ISLAND

| 057 8626219 | LAOIS  |
|-------------|--------|
| 01 4501122  | DUBLIN |
| 021 4360005 | CORK   |
| 091 705669  | GALWAY |
| 021 1000000 | 0011   |

COLORADO FOOTSTOOL

ATLAS ISLAND

#### FOOTSTOOL

| INCHES | W 27 | D 27 | H 16 |
|--------|------|------|------|
| СМ     | W 68 | D 68 | H 42 |

ISLAND

| INCHES | W 43 | 2 D 27 | H 16 |
|--------|------|--------|------|
| СМ     | W 10 | 6 D 68 | H 42 |