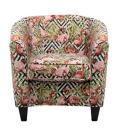

## **TUB CHAIR**

 INCHES
 W 28
 D 30
 H 28

 CM
 W 72
 D 77
 H 72

| BRONZE | SILVER | GOLD   | PLATINUM |
|--------|--------|--------|----------|
| FABRIC | FABRIC | FABRIC | FABRIC   |
| €470   | €550   | €695   | €845     |