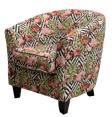

## **TUB CHAIR**

 INCHES
 W 28
 D 30
 H 28

 CM
 W 72
 D 77
 H 72

| BRONZE | SILVER | GOLD   | PLATINUM |
|--------|--------|--------|----------|
| FABRIC | FABRIC | FABRIC | FABRIC   |
| €470   | €550   | €695   | €845     |