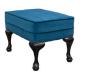

## **QUEEN ANNE FOOTSTOOL**

INCHES W 23 D 16 H 16
CM W 58 D 41 H 41

| BRONZE | SILVER | GOLD   | PLATINUM |
|--------|--------|--------|----------|
| FABRIC | FABRIC | FABRIC | FABRIC   |
| €330   | €400   | €440   | €485     |