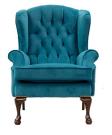

## **BUTTON BACK**

 INCHES
 W 32
 D 33
 H 41

 CM
 W 82
 D 85
 H 104

| BRONZE | SILVER | GOLD   | PLATINUM |
|--------|--------|--------|----------|
| FABRIC | FABRIC | FABRIC | FABRIC   |
| €1,040 | €1,195 | €1,470 | €1,770   |