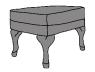

## **QUEEN ANNE FOOTSTOOL**

INCHES W 23 D 16 H 16
CM W 58 D 41 H 41

| BRONZE | SILVER | GOLD   | PLATINUM |
|--------|--------|--------|----------|
| FABRIC | FABRIC | FABRIC | FABRIC   |
| €330   | €400   | €440   | €485     |