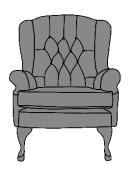

## **BUTTON BACK**

 INCHES
 W 32
 D 33
 H 41

 CM
 W 82
 D 85
 H 104

| BRONZE | SILVER | GOLD   | PLATINUM |
|--------|--------|--------|----------|
| FABRIC | FABRIC | FABRIC | FABRIC   |
| €1,040 | €1,195 | €1,470 | €1,770   |