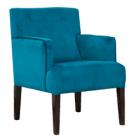

## **LISA CHAIR**

 INCHES
 W 25
 D 24
 H 34

 CM
 W 63
 D 62
 H 86

| BRONZE | SILVER | GOLD   | PLATINUM |
|--------|--------|--------|----------|
| FABRIC | FABRIC | FABRIC | FABRIC   |
| €470   | €600   | €695   | €845     |