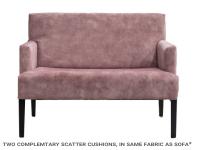

## **LISA 2 SEATER**

| INCHES | W 45  | D 24 | H 34 |
|--------|-------|------|------|
| CM     | W 114 | D 62 | H 86 |

| BRONZE | SILVER | GOLD   | PLATINUM |
|--------|--------|--------|----------|
| FABRIC | FABRIC | FABRIC | FABRIC   |
| €805   | €920   | €1,100 | €1,240   |

2 (17") COMPLIMENTARY FEATHER FILLED SCATTER CUSHIONS IN SAME FABRIC AS 2 SEATER
MEDIUM SEAT DENSITY COMES AS STANDARD, A SOFT OR FIRM SEAT OPTION ALSO AVAILABLE UPON REQUEST

CHAIR AS STANDARD COMES SELF SEAMED