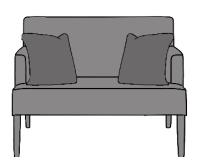

## **LISA 2 SEATER**

| INCHES | W 45  | D 24 | H 34 |
|--------|-------|------|------|
| CM     | W 114 | D 62 | H 86 |

| BRONZE | SILVER | GOLD   | PLATINUM |
|--------|--------|--------|----------|
| FABRIC | FABRIC | FABRIC | FABRIC   |
| €805   | €920   | €1,100 | €1,240   |

2 (17") COMPLIMENTARY FEATHER FILLED SCATTER CUSHIONS IN SAME FABRIC AS 2 SEATER
MEDIUM SEAT DENSITY COMES AS STANDARD, A SOFT OR FIRM SEAT OPTION ALSO AVAILABLE UPON REQUEST

CHAIR AS STANDARD COMES SELF SEAMED