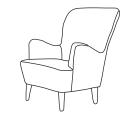

FINLINE

FURNITURE

HOLLY

Chair CM W74 D88 H94

| Bronze | Silver | Gold   | Platinum |
|--------|--------|--------|----------|
| €785   | €905   | €1,095 | €1,345   |

| FFJ |
|-----|
|     |

Footstool CM W61 D43 H30