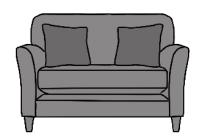

### **DYLAN 2 SEATER**

 INCHES
 W 52
 D 33
 H 35

 CM
 W 132
 D 85
 H 90

| BRONZE | SILVER | GOLD   | PLATINUM |
|--------|--------|--------|----------|
| FABRIC | FABRIC | FABRIC | FABRIC   |
| €980   | €1,165 | €1370  | €1,570   |

2 (17") COMPLIMENTARY FEATHER FILLED SCATTER CUSHIONS IN SAME FABRIC AS 2 SEATER MEDIUM SEAT DENSITY COMES AS STANDARD, A SOFT OR FIRM SEAT OPTION ALSO AVAILABLE UPON REQUEST CHAIR AS STANDARD COMES SELF PIPED