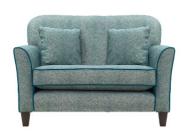

### **DYLAN 2 SEATER**

 INCHES
 W 52
 D 33
 H 35

 CM
 W 132
 D 85
 H 90

| BRONZE | SILVER | GOLD   | PLATINUM |
|--------|--------|--------|----------|
| FABRIC | FABRIC | FABRIC | FABRIC   |
| €980   | €1,165 | €1370  | €1,570   |

2 (17") COMPLIMENTARY FEATHER FILLED SCATTER CUSHIONS IN SAME FABRIC AS 2 SEATER MEDIUM SEAT DENSITY COMES AS STANDARD, A SOFT OR FIRM SEAT OPTION ALSO AVAILABLE UPON REQUEST CHAIR AS STANDARD COMES SELF PIPED