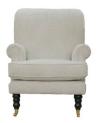

057 8626219 LAOIS 01 4501122 DUBLIN 021 4360005 CORK 091 705669 GALWAY

info@finlinefurniture.ie

INCHES CM

W 30 D 34 H 38 W 77 D 87 H 97

## **PLAIN BACK**

| BRONZE | SILVER | GOLD   | PLATINUM |
|--------|--------|--------|----------|
| FABRIC | FABRIC | FABRIC | FABRIC   |
| €785   | €985   | €1105  | €1310    |

CHAIR AS STANDARD COMES SELF PIPED

LEG OPTIONS: LIGHT OR DARK FINISH, WITH OR WITHOUT BRASS OR CHROME CASTOR