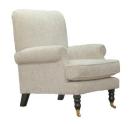

## **DEEP BUTTON BACK**

| BRONZE | SILVER | GOLD   | PLATINUM |
|--------|--------|--------|----------|
| FABRIC | FABRIC | FABRIC | FABRIC   |
| €985   | €1,185 | €1,305 | €1,510   |

CHAIR AS STANDARD COMES SELF PIPED

LEG OPTIONS: LIGHT OR DARK FINISH, WITH OR WITHOUT BRASS OR CHROME CASTOR