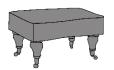

## **CLEARY FOOTSTOOL**

ARM CAPS/THROWS

| INCHES | W 23 | D 16 | H 12 |
|--------|------|------|------|
| CM     | W 59 | D 40 | H 30 |

| BRONZE | SILVER | GOLD   | PLATINUM |
|--------|--------|--------|----------|
| FABRIC | FABRIC | FABRIC | FABRIC   |
| €330   | €395   | €410   | €485     |